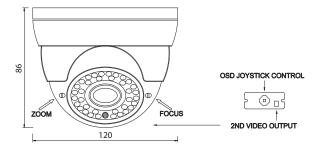

Sens-up  $x1 \sim x 30$ 

Auto Electronic Shutter PAL:1/50 - 1/100,000 sec , NTSC:1/60 - 1/100,000 sec

Dynamic Noise Reduction 3D

Privacy Masking ON/OFF(4 Area)
Motion Detection ON/OFF(4 Area)

White Balance AWC->SET/AWB/ATW/Indoor/ Outdoor

D-WDR ON/OFF Auto Gain Control Built-in

**Gamma Correction** 

**Power Supply** 

Video output 1 Analog HD output / 1 Analog CVBS/1.0Vp-

 $p/75\Omega$   $\gamma = 0.45$ DC12V±10%

Current Consumption 70 mA(IR OFF), 310 mA(IR ON)

IR Led 36 pcs
IR Distance in Effect 25-30M
IP Rating IP66
Storage Temperature -50°C ~+90°C
Operating Temperature -30°C ~+70°C
Dimension Φ120\*86mm

Weight 800g

## **FEATURES**

- 1/2.9" 2.4 Megapixel Sony Exmor Digital Image Sensor IMX238
- 2D+3D NR
- 2.8-12mm Varifocal lens
- Up to 30m IR Range
- IP66

## **DIAGRAM:**