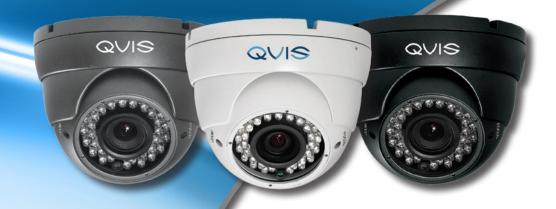

## EYE-HDA2-VFG/W/B 2MP Q-HDA DOME CAMERA

Q-HDA - LEADING THE WAY IN HD OVER COAX TECHNOLOGY

| Image Sensor          | 1/2.9" 2.4Megapixel CMOS sensor      |
|-----------------------|--------------------------------------|
| Signal System         | PAL/NTSC                             |
| Active Pixels         | 1984(H) × 1105(V)                    |
| Lens                  | 2.8-12mm Mp lens                     |
| Angle of View         | H:98° -32°                           |
| Horizontal Resolution | 2.2MP/ 1080P                         |
| S/N Radio             | >50 dB ( AGC off )                   |
| Min Illumination      | 0 Lux (IR ON - IR-cut technology)    |
| Menu                  | OSD Control                          |
| Language              | ENG/CHN/GER/FRA/ITA/SPA/POL/RUS/POR/ |

## **FEATURES**

- 1/2.9" 2.4 Megapixel Sony Exmor Digital Image Sensor IMX238
- 2D+3D NR
- 2.8-12mm Varifocal lens
- Up to 30m IR Range
- IP66